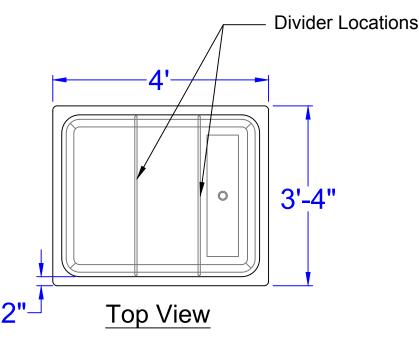

## **Top View**

 $\emptyset 1\frac{1}{2}$ "

Bait Tank Data
Overall Width = 3'-4"
Overall Length = 4'-0"
Overall Height = 2-8"
Overall Depth = 1'-9 1/4"
Unit Weight = 95 lbs.
Water Capacity = 123 Gallons
Available Color
Blue