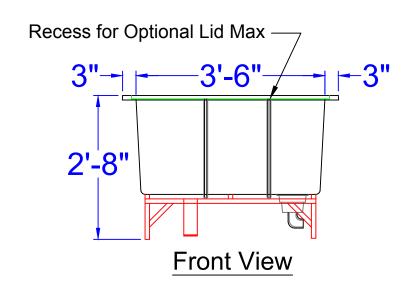

This section of lid lifts off bait tank for access

Ø1½"

m clad
dware

White 3 section Aluminum clad polyethylene lid. All hardware \_\_ and fasteners are stainless steel. Lid sits inside recess on tank. (Not recommended for salt water)

## **Top View**

 $\emptyset 1\frac{1}{2}$ "

Bait Tank Data
Overall Width = 3'-4"
Overall Length = 4'-0"
Overall Height = 2-8"
Overall Depth = 1'-9 1/4"
Unit Weight = 95 lbs.
Water Capacity = 123 Gallons
Available Color
Blue